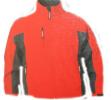

Item #2 Circle Size: S M L XL XXL

**Crew Bonded Shell** 

Choose Color: ☐ Black/Black ☐ Red/Black

Fleece Lining - Wind/Water Repellent

Name of Sleeve (additional charge)

Circle Desired Logo - Embroidered

Add \$3 for Name on Sleeve