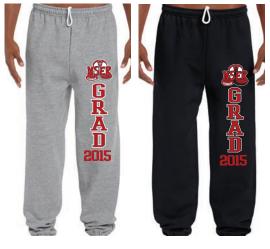

Adult Sweatpants (Elastic Bottom) Style#A18200- **\$30.00** 50/50 poly/cotton, 13.5oz Available Colour: **Grey, Black** Available Sizes: Adult: S, M, L, XL, XXL

Size Samples are available at the school, Please be sure to order the correct size, there are no Returns.