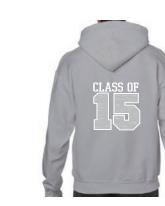

Adult Unisex Pullover Hoodie Style#AP185YG - \$40.00

Unisex Hoodies 50/50 poly/cotton, 13.5oz Available Colours: **Grey** Available Sizes: Adult: S, M, L, XL, XXL

> NORTH & SOUTH ESK Begional

> > S OF 2015