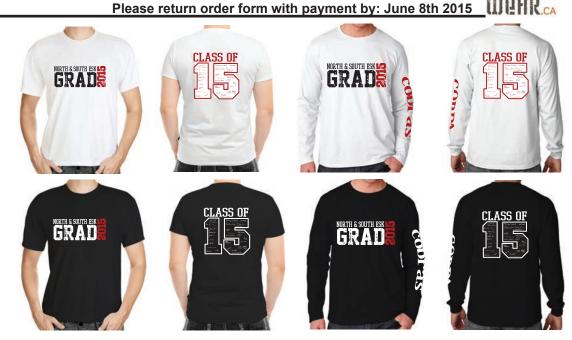

## North & South ESK Regional Clothing Order Form

Adult Unisex T-Shirt Style#2000YG- **\$20.00** Adult Unisex Long Sleeve T-Shirt Style#2400YGLS- **\$26.00** 

Unisex Tee's 100% Cotton, 9.5 oz. Available Colours: **White, Black** Available Sizes: Adult: S, M, L, XL, XXL